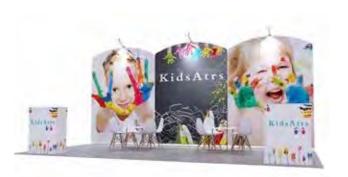

**PVC Sign Board** also call PVC free foam board, with vareious colour option, matt surface good for ink absorbtion.

PVC foam board uses imported pigments and ingredients and has colour-unchanging, non-aging features and light texture, great toughness.which is use for sign industry, model making, such as engraving, exhibition booths, advertising signs and displays, prototypes.