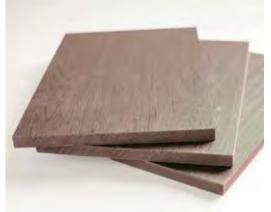

### **WPC FOAM BOARD**

#### HIGH STRENGTH WATER-PROOF RECYCLE

**THICKNESS:** 3 ~ 25mm

**WIDTH:** 1220mm

**LENGTH:** No Limited

**COLOUR:** Wood, White, layer colour options available at Page19

WPC Foam Board also call Wood- Plastic Composires board, WPC foam panel. It is water- proof, lightweight, expanded rigid plastic board material, also has wood characters such as great strength, stable performance, and can be easily cut, planed, nailed, glued or processed in other ways. It is a new green environmental protection material and a good substitute for wood, aluminium, plastic composites ones. The WPC is mainly used for building materials, furniture, logistics packaging, display and other industries. It is the ideal materials for furniture industry and indoor decoration and building industry, it's widely used in construction building field.