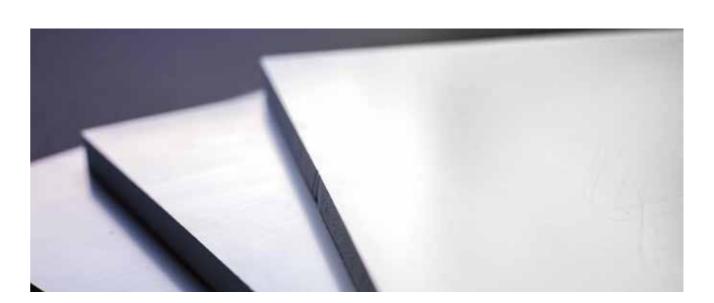

### **PVC SHEET**

#### SMOOTH SURFACE HIGH STRENGTH PRINTABLE

**VARIETY:** Polish Sheet Matt Sheet

**THICKNESS:** 0.25 ~ 4mm 0.16 ~ 1.8mm

**SPECIFICATION:** 915 x 1830mm, 1220 x 2440mm 915 x 1220mm, 915 x 1830mm, 1220 x 2440mm

**COLOUR:** Clear, White, Black, Yellow, Red, Gray, Blue, Customized colour is avaiable

**PVC Sheet** series adopts international leading equipment and domestic leading high gread extrusion sheet of PVC, no wave, transparency. This product are widely used within the filed of electronics, namecard, helmet, crafts, musical instrument, water disposal, stationery, and various printing, folded box,ect.