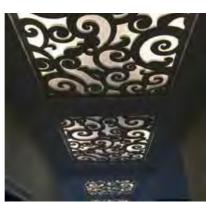

### **PVC CNC ENGRAVED**

#### **SMOOTH SURFACE**

#### **NON-DEFORMATIONAL**

**THICKNESS:** 3 ~ 25mm

**SPECIFICATION:** ≥1220 x 2440mm

**SHAPE:** Round, Ellipse, Doughnut, Groove, any shape can be work out by CNC machine

CNC processing center has strong processing capacity. Whitj advance CNC processing machines and special tools, clean and spacious space. The main material can be CNC mechined are PVC foam, PVC rigid board, WPC board, PVC sheet.