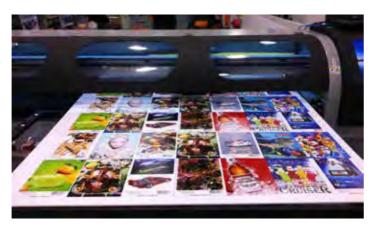

### **PS FOAM BOARD**

#### LIGHT WEIGHT HIGH STRENGTH PRINTABLE

**THICKNESS:** 2 ~ 10mm

**GRADE:** A, AA, AAA, Rigid

**COLOUR:** White, Black, Yellow, Red, Green, Blue

**SPECIFICATION:** 900 x 2440mm, 1220 x 2440mm, 1560 x 3050mm, Customized size is available

**PS Foam Board** also call KT foam board, this series of product adopts international leading equipment and domestic leading PS foaming technology. PS foam board is composited with two lays of PS boards with surfaces laminated. After special trement, it has virtues like the surface is smooth, high strength, light weight, non-deformation, economical, heat retaining, cold-proof, good cushion effect, sound insulation. Fouthermore, it has hard texture, density, with a solvent/ ink and can be directly printed in the Flat Printer, free mount, convenient and affordable.