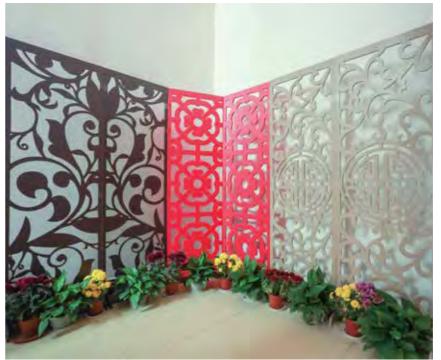

### **PVC EMBOSSING BOARD**

#### HIGH STRENGTH UV STABLE GOOD HARDNESS

**THICKNESS:** 3 ~ 25mm

**STANDARD SIZE:** 1220 x 2440mm, Customized size is avaiable

**COLOUR:** White, Black, Gray, Wood, Yellow, Red, Green, Blue

**PVC Embossing Board** including different kinds embossing, customer can provide samples for us to customize the embossing roller or can choose design from us. It uses imported pigments and ingredients and has colour-unchanging, non-aging features and light texture, great toughness, has good planeness without impurity, crystallization point and flow line. This product is mainly use in door, cabinet and decoration filed.