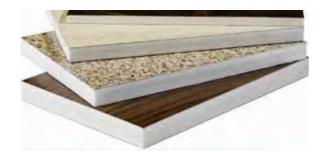

### **WPC FOAM BOARD**

#### HIGH STRENGTH WATER-PROOF RECYCLE

**THICKNESS:** 3 ~ 25mm

**WIDTH:** 1220mm

**LENGTH:** No Limited

**COLOUR:** Wood, White, layer colour options available at Page19

WPC Foam Board also call Wood- Plastic Composires board, WPC foam panel. It is water- proof, lightweight, expanded rigid plastic board material, also has wood characters such as great strength, stable performance, and can be easily cut, planed, nailed, glued or processed in other ways. It is a new green environmental protection material and a good substitute for wood, aluminium, plastic composites ones. The WPC is mainly used for building materials, furniture, logistics packaging, display and other industries. It is the ideal materials for furniture industry and indoor decoration and building industry, it's widely used in construction building field.