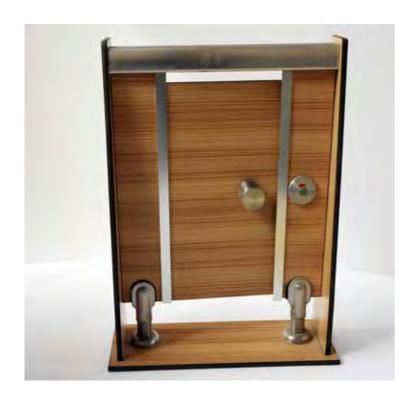

#### HIGH STRENGTH UV STABLE GOOD HARDNESS

**THICKNESS:** 3 ~ 25mm

**STANDARD SIZE:** 1220 x 2440mm, Customized size is avaiable

**COLOUR:** White, Black, Gray, Wood, Yellow, Red, Green, Blue

**PVC Embossing Board** including different kinds embossing, customer can provide samples for us to customize the embossing roller or can choose design from us. It uses imported pigments and ingredients and has colour-unchanging, non-aging features and light texture, great toughness, has good planeness without impurity, crystallization point and flow line. This product is mainly use in door, cabinet and decoration filed.