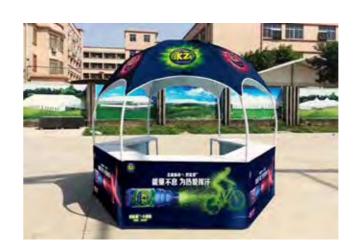

**PVC Sign Board** also call PVC free foam board, with vareious colour option, matt surface good for ink absorbtion.

PVC foam board uses imported pigments and ingredients and has colour-unchanging, non-aging features and light texture, great toughness.which is use for sign industry, model making, such as engraving, exhibition booths, advertising signs and displays, prototypes.