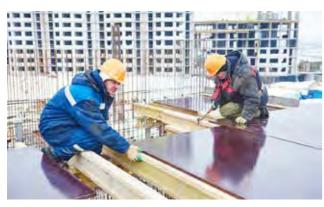

### **PVC FORMWORK PANEL**

#### HIGH IMPACT STRENGTH WATER-PROOF RECYCLE

**THICKNESS:** 12 ~ 20mm

**STANDARD SIZE:** 915 x 1830mm, 1220 x 2440mm, Customized size is available

**COLOUR:** White, Wood

**PVC Formwork Panel** is make by PVC resin at a certain ratio, added with special additives and extruded at high temperature, it has wood characters such as great strength, stable performance, and can be easily cut, planed, nailed, glued or processed in other ways. Wth a special application, which can be applied to the field of ploywood processing. So far, it is the best environmental protection material to replace plywood formwork.