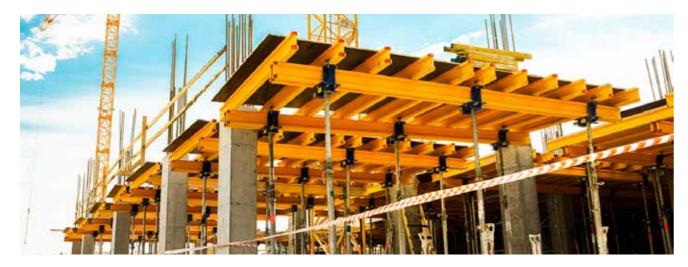

### **PVC FORMWORK PANEL**

#### HIGH IMPACT STRENGTH WATER-PROOF RECYCLE

**THICKNESS:** 12 ~ 20mm

**STANDARD SIZE:** 915 x 1830mm, 1220 x 2440mm, Customized size is available

**COLOUR:** White, Wood

**PVC Formwork Panel** is make by PVC resin at a certain ratio, added with special additives and extruded at high temperature, it has wood characters such as great strength, stable performance, and can be easily cut, planed, nailed, glued or processed in other ways. Wth a special application, which can be applied to the field of ploywood processing. So far, it is the best environmental protection material to replace plywood formwork.