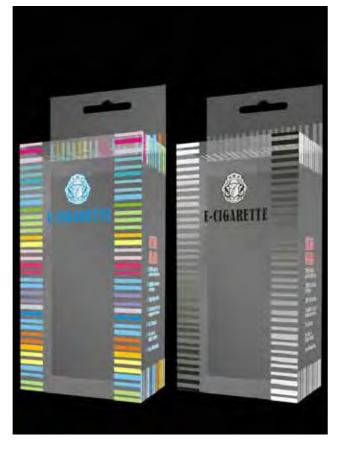

**COLOUR:** Clear, White, Black, Yellow, Red, Gray, Blue, Customized colour is avaiable

**PVC Sheet** series adopts international leading equipment and domestic leading high gread extrusion sheet of PVC, no wave, transparency. This product are widely used within the filed of electronics, namecard, helmet, crafts, musical instrument, water disposal, stationery, and various printing, folded box,ect.