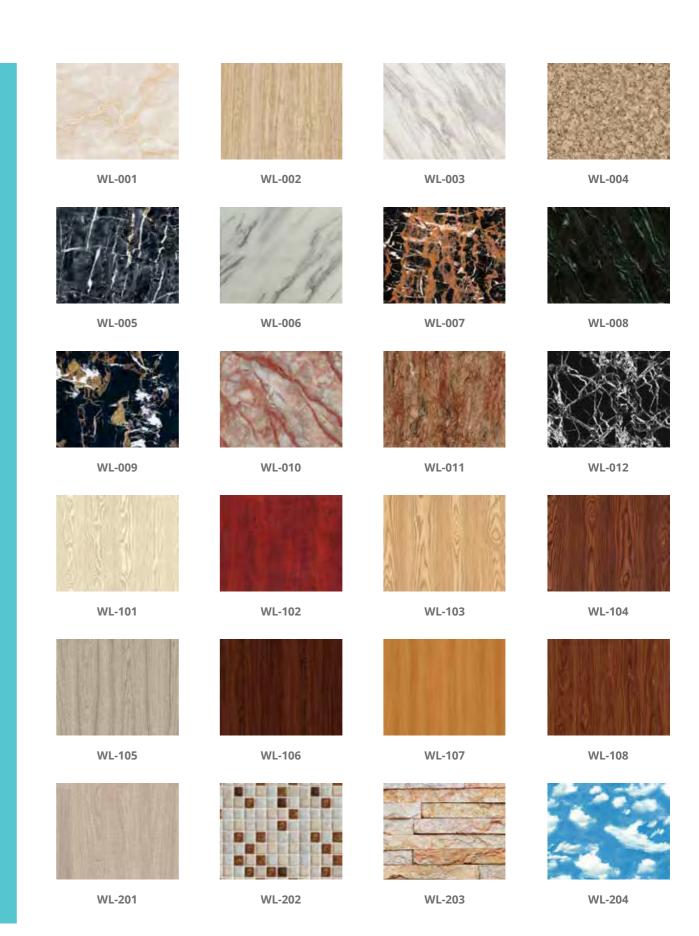

#### HIGH STRENGTH WATER-PROOF RECYCLE

**THICKNESS:** 3 ~ 25mm

**WIDTH:** 1220mm

**LENGTH:** No Limited

**COLOUR:** Wood, White, layer colour options available at Page19

WPC Foam Board also call Wood- Plastic Composires board, WPC foam panel. It is water- proof, lightweight, expanded rigid plastic board material, also has wood characters such as great strength, stable performance, and can be easily cut, planed, nailed, glued or processed in other ways. It is a new green environmental protection material and a good substitute for wood, aluminium, plastic composites ones. The WPC is mainly used for building materials, furniture, logistics packaging, display and other industries. It is the ideal materials for furniture industry and indoor decoration and building industry, it's widely used in construction building field.