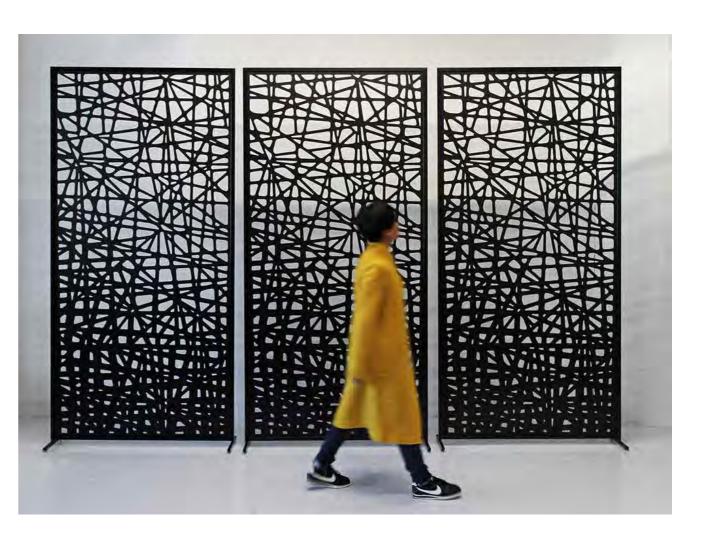

### **PVC CNC ENGRAVED**

#### **SMOOTH SURFACE**

#### **NON-DEFORMATIONAL**

**THICKNESS:** 3 ~ 25mm

**SPECIFICATION:** ≥1220 x 2440mm

**SHAPE:** Round, Ellipse, Doughnut, Groove, any shape can be work out by CNC machine

CNC processing center has strong processing capacity. Whitj advance CNC processing machines and special tools, clean and spacious space. The main material can be CNC mechined are PVC foam, PVC rigid board, WPC board, PVC sheet.