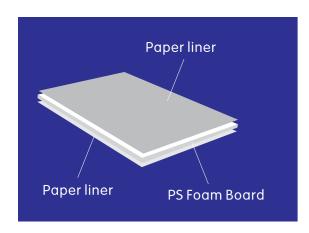

### **PS FOAM BOARD**

#### LIGHT WEIGHT HIGH STRENGTH PRINTABLE

**THICKNESS:** 2 ~ 10mm

**GRADE:** A, AA, AAA, Rigid

**COLOUR:** White, Black, Yellow, Red, Green, Blue

**SPECIFICATION:** 900 x 2440mm, 1220 x 2440mm, 1560 x 3050mm, Customized size is available

**PS Foam Board** also call KT foam board, this series of product adopts international leading equipment and domestic leading PS foaming technology. PS foam board is composited with two lays of PS boards with surfaces laminated. After special trement, it has virtues like the surface is smooth, high strength, light weight, non-deformation, economical, heat retaining, cold-proof, good cushion effect, sound insulation. Fouthermore, it has hard texture, density, with a solvent/ ink and can be directly printed in the Flat Printer, free mount, convenient and affordable.