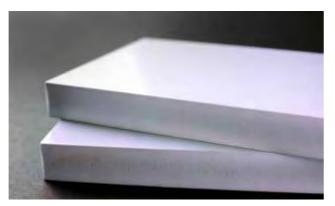

### **PS FOAM BOARD**

#### LIGHT WEIGHT HIGH STRENGTH PRINTABLE

**THICKNESS:** 2 ~ 10mm

**GRADE:** A, AA, AAA, Rigid

**COLOUR:** White, Black, Yellow, Red, Green, Blue

**SPECIFICATION:** 900 x 2440mm, 1220 x 2440mm, 1560 x 3050mm, Customized size is available

**PS Foam Board** also call KT foam board, this series of product adopts international leading equipment and domestic leading PS foaming technology. PS foam board is composited with two lays of PS boards with surfaces laminated. After special trement, it has virtues like the surface is smooth, high strength, light weight, non-deformation, economical, heat retaining, cold-proof, good cushion effect, sound insulation. Fouthermore, it has hard texture, density, with a solvent/ ink and can be directly printed in the Flat Printer, free mount, convenient and affordable.