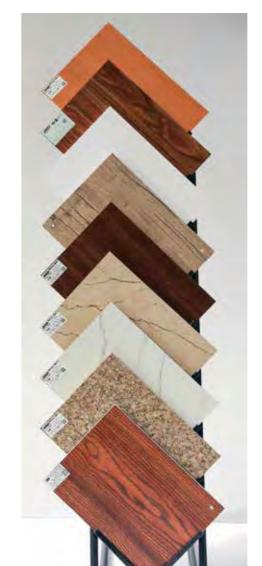

### **WPC FOAM BOARD**

#### HIGH STRENGTH WATER-PROOF RECYCLE

**THICKNESS:** 3 ~ 25mm

**WIDTH:** 1220mm

**LENGTH:** No Limited

**COLOUR:** Wood, White, layer colour options available at Page19

WPC Foam Board also call Wood- Plastic Composires board, WPC foam panel. It is water- proof, lightweight, expanded rigid plastic board material, also has wood characters such as great strength, stable performance, and can be easily cut, planed, nailed, glued or processed in other ways. It is a new green environmental protection material and a good substitute for wood, aluminium, plastic composites ones. The WPC is mainly used for building materials, furniture, logistics packaging, display and other industries. It is the ideal materials for furniture industry and indoor decoration and building industry, it's widely used in construction building field.