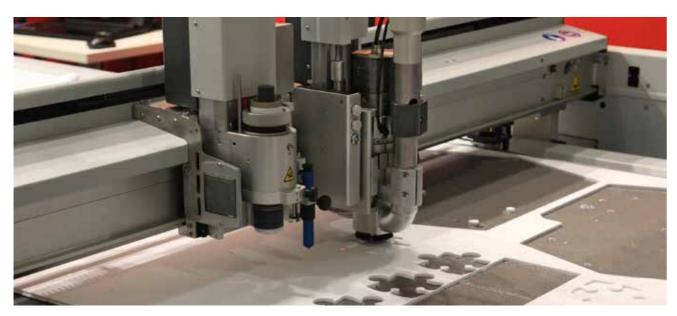

### **PVC CNC ENGRAVED**

#### **SMOOTH SURFACE**

#### **NON-DEFORMATIONAL**

**THICKNESS:** 3 ~ 25mm

**SPECIFICATION:** ≥1220 x 2440mm

**SHAPE:** Round, Ellipse, Doughnut, Groove, any shape can be work out by CNC machine

CNC processing center has strong processing capacity. Whitj advance CNC processing machines and special tools, clean and spacious space. The main material can be CNC mechined are PVC foam, PVC rigid board, WPC board, PVC sheet.