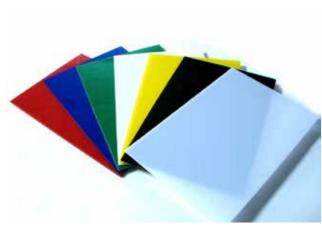

### **PVC SHEET**

#### SMOOTH SURFACE HIGH STRENGTH PRINTABLE

**VARIETY:** Polish Sheet Matt Sheet

**THICKNESS:** 0.25 ~ 4mm 0.16 ~ 1.8mm

**SPECIFICATION:** 915 x 1830mm, 1220 x 2440mm 915 x 1220mm, 915 x 1830mm, 1220 x 2440mm

**COLOUR:** Clear, White, Black, Yellow, Red, Gray, Blue, Customized colour is avaiable

**PVC Sheet** series adopts international leading equipment and domestic leading high gread extrusion sheet of PVC, no wave, transparency. This product are widely used within the filed of electronics, namecard, helmet, crafts, musical instrument, water disposal, stationery, and various printing, folded box,ect.