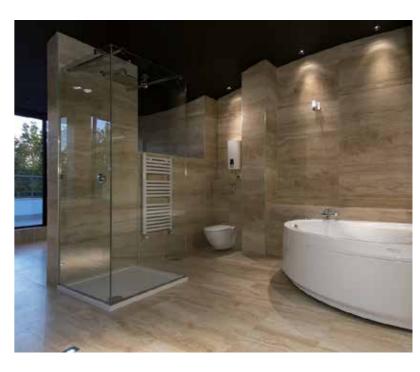

### **PVC BUILDING BOARD**

#### WATER-PROOF FIRE RESISTANCE LIGHT WEIGHT

**THICKNESS:** 5 ~ 25mm

**WIDTH:** 915mm, 1220mm, 1560mm

**LENGTH:** No Limited

**COLOUR:** White, Black, Gray, Wood, Yellow, Red, Green, Blue

**PVC Building Board** also call PVC foam board, PVC celuka foam board, Aluminum Energy-saving Panels, it has good sound-proofing, heat insulation, heat absorbing and fireproof characters and also moisture proof, mould proof, water repellent features and good cushion effect. By authoritative testing, the material meets the national standard of B1 fire proof class, with excellent warm preservation and heat resistance. This product use for a variety of applications inclould furniture like kitch and bathroom cabinets, interior decoration. It is a great material ro replace timber, plywood, MDF, particle board, aluminum material and artificial panel. It can be used in thermal forming, thermal flexure, and folding processing and has fire resistance, non-conduct characters.