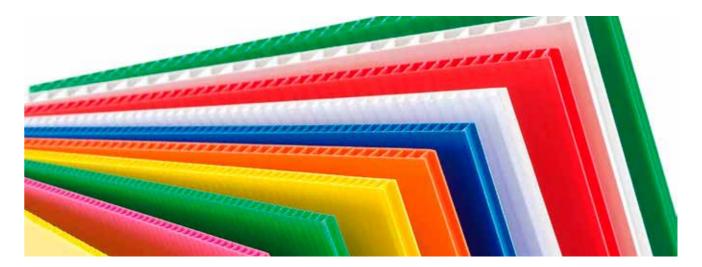

### **PP HOLLOW SHEET**

LIGHT WEIGHT

**WATER-PROOF** 

**PRINTABLE** 

**THICKNESS:** 2 ~ 10mm

**WIDTH:** 500 ~ 2000mm

**LENGTH:** No Limited

**COLOUR:** White, Black, Yellow, Red, Green, Blue

**PP Hollow Sheet** also call PP corrygated sheet, is made of Polypropylene (PP) copolymer, homopoymer resin and some fillers. This product is absolutely harmless and odourless, and moisture resistance and anticorrosion. It is special and great properties, such as strong, lightweight, various colours make it good in packaging, advertising, construction and agriculture.