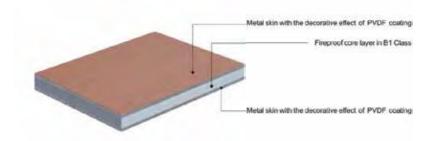

### **PVC BUILDING BOARD**

#### WATER-PROOF FIRE RESISTANCE LIGHT WEIGHT

**THICKNESS:** 5 ~ 25mm

**WIDTH:** 915mm, 1220mm, 1560mm

**LENGTH:** No Limited

**COLOUR:** White, Black, Gray, Wood, Yellow, Red, Green, Blue

**PVC Building Board** also call PVC foam board, PVC celuka foam board, Aluminum Energy-saving Panels, it has good sound-proofing, heat insulation, heat absorbing and fireproof characters and also moisture proof, mould proof, water repellent features and good cushion effect. By authoritative testing, the material meets the national standard of B1 fire proof class, with excellent warm preservation and heat resistance. This product use for a variety of applications inclould furniture like kitch and bathroom cabinets, interior decoration. It is a great material ro replace timber, plywood, MDF, particle board, aluminum material and artificial panel. It can be used in thermal forming, thermal flexure, and folding processing and has fire resistance, non-conduct characters.