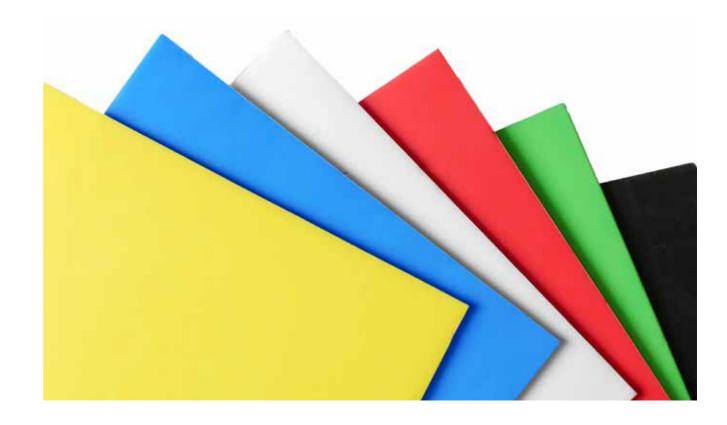

#### LIGHT WEIGHT HIGH STRENGTH PRINTABLE

**THICKNESS:** 2 ~ 10mm

**GRADE:** A, AA, AAA, Rigid

**COLOUR:** White, Black, Yellow, Red, Green, Blue

**SPECIFICATION:** 900 x 2440mm, 1220 x 2440mm, 1560 x 3050mm, Customized size is available

#### **NON-DEFORMATIONAL**

PRINTABLE

**THICKNESS:** 3 ~ 20mm

**GRADE:** A, AA, AAA, Rigid

**COLOUR:** White, Black, Yellow, Red, Green, Blue

SPECIFICATION: 700 x 1000mm, 900 x 2440mm, 1220 x 2440mm, Customized size is available

#### **WATER-PROOF**

**NON-TOXIC** 

**THICKNESS:** 1.5 ~ 15mm

**GRADE:** A, AA, AAA, Rigid

**COLOUR:** White, Customized colour is available with minimum order requirements

**SPECIFICATION:** 915 x 610mm, 915 x 1830mm, 1220 x 2440mm, 1560 x 3050mm, Customized size is available